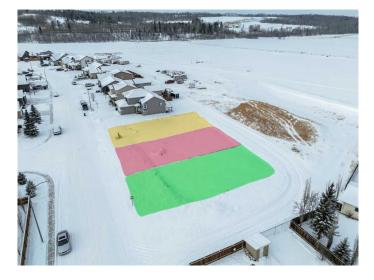

#### NONE, Sundre, Alberta

This exceptional residential building lot in the vibrant town of Sundre offers the perfect opportunity to create your dream home. Situated on the north side of Sundre, this lot provides convenient access to the hospital, school, and recreation center, making it an ideal location for families, retirees, or anyone looking to enjoy small-town living with modern amenities. Sundre is known for its picturesque setting, multiple golf courses, and easy access to West Country recreation, including hiking, fishing, and outdoor adventures in the stunning foothills. Whether you're looking for a peaceful retreat or an active lifestyle, this community has something for everyone. This lot is available for a private build, or you can take advantage of the expertise of Anchored Custom Homes, a trusted builder with a strong track record of quality craftsmanship, to bring your vision to life. Don't miss this opportunity to secure a prime lot in one of Sundre's most desirable areas.

#### **Essential Information**

| MLS® #    | A2196306         |
|-----------|------------------|
| Price     | \$119,000        |
| Bathrooms | 0.00             |
| Acres     | 0.15             |
| Туре      | Land             |
| Sub-Type  | Residential Land |
| Status    | Active           |
|           |                  |