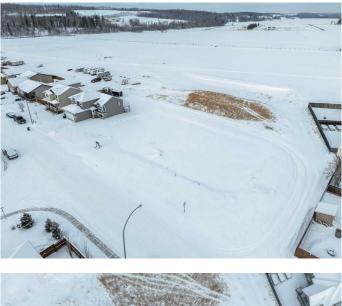

#### NONE, Sundre, Alberta

This exceptional residential building lot in the vibrant town of Sundre offers the perfect opportunity to create your dream home. Situated on the north side of Sundre, this lot provides convenient access to the hospital, school, and recreation center, making it an ideal location for families, retirees, or anyone looking to enjoy small-town living with modern amenities. Sundre is known for its picturesque setting, multiple golf courses, and easy access to West Country recreation, including hiking, fishing, and outdoor adventures in the stunning foothills. Whether you're looking for a peaceful retreat or an active lifestyle, this community has something for everyone. This lot is available for a private build, or you can take advantage of the expertise of Anchored Custom Homes, a trusted builder with a strong track record of quality craftsmanship, to bring your vision to life. Don't miss this opportunity to secure a prime lot in one of Sundre's most desirable areas.