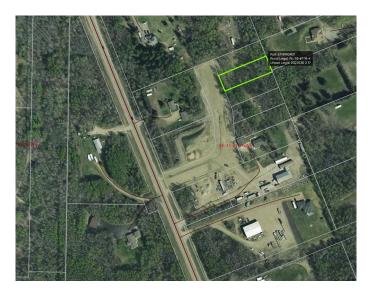

#### \$135,000

0 Bedroom, 0.00 Bathroom, Land on 0.50 Acres

NONE, Lac La Biche, Alberta

Welcome to Martony Estates! A stunning new subdivision just 5 minutes from Lac La Biche, offering convenient access with fully paved roads. This graded lot is ready to build and features municipal water and sewer at the property line, along with power and natural gas. Enjoy the outdoors with walking trails and bike paths right at your doorstep. Lac La Biche is a perfect year-round playground, offering everything from golfing to ice fishing. Enjoy exceptional indoor facilities, including a brand-new pool set for completion in 2026. Explore stunning provincial parks like Sir Winston Churchill, Beaver Lake, Jackson Lake, and Lakeland. Whether you prefer fully serviced campsites or off-the-grid boondocking, there are plenty of camping options to suit your adventure. In addition to this lot, there are 4 other available lots in the subdivision. Come build your dream home in this prime location!

# **Community Information**

| Address     | 129, 67127 Mission Road |
|-------------|-------------------------|
| Subdivision | NONE                    |
| City        | Lac La Biche            |
| County      | Lac La Biche County     |
| Province    | Alberta                 |
| Postal Code | T0A2C0                  |