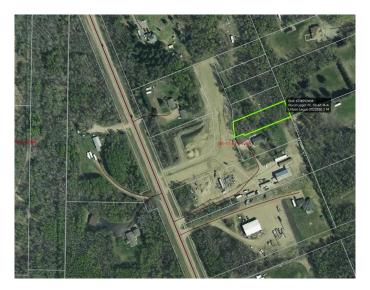

# \$135,000 - 117, 67127 Mission Road, Lac La Biche

MLS® #A2196255

## \$135,000

0 Bedroom, 0.00 Bathroom, Land on 0.50 Acres

NONE, Lac La Biche, Alberta

Welcome to Martony Estates! A stunning new subdivision just 5 minutes from Lac La Biche, offering convenient access with fully paved roads. This graded lot is ready to build and features municipal water and sewer at the property line, along with power and natural gas. Enjoy the outdoors with walking trails and bike paths right at your doorstep. Lac La Biche is a perfect year-round playground, offering everything from golfing to

# **Community Information**

Address 117, 67127 Mission Road

Subdivision NONE

City Lac La Biche

County Lac La Biche County

Province Alberta
Postal Code T0A2C0

In addition to this lot, there are 4 other available lots in the subdivision. Come build your dream home in this prime location!