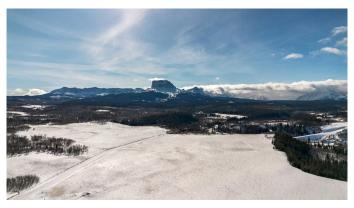

#### \$265,000

0 Bedroom, 0.00 Bathroom, Land on 4.99 Acres

NONE, Rural Cardston County, Alberta

With a spectacular Chief Mountain view, this 5 acre property is looking for its new lucky owners! Located close to Waterton Lakes National Park, the town of Cardston, and the Canada/US border, this property is perfectly placed for your family to enjoy not only nature and its beauty, but modern amenities and conveniences - like shopping, hospital care, gas stations, and more! This property has mature popular trees, luscious green grass, an approach and gate, fencing, and a whole lot of open space for you to build your dream home or cabin. If you're looking for a fantastic location where you have good spots for fishing, hiking, quadding, cross country skiing, boating, kayaking, and hunting close by, this could be the property you are looking for! Don't delay, call your REALTOR® and go check out the property today!