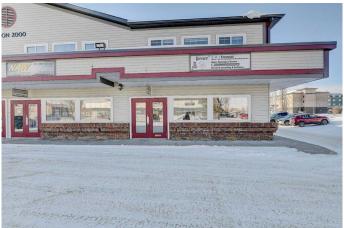

## \$224,900

0 Bedroom, 0.00 Bathroom, Commercial on 0.00 Acres

Central Business District., Grande Prairie, Alberta

Own Your Future in This Stylish Commercial Condo! Immediate possession available! Step into a bright, contemporary 2-storey corner unit in the sought-after Station 2000. This meticulously maintained space offers a flexible layout, perfect for your growing business. Featuring 5 private offices (easily expandable to 7+ workstations), fresh paint, and updated lighting, you'll find a professional and inviting atmosphere. The main level boasts a welcoming reception area, kitchenette, 2 offices and ample storage, while the upper level showcases stunning hardwood floors, expansive windows, and 3 offices including a huge versatile 13x22ft office suite with built-in desk and cabinets. Enjoy the convenience of worry-free ownership with condo fees covering all exterior maintenance, snow removal, and more. Stop paying rent and invest in your business's success today!