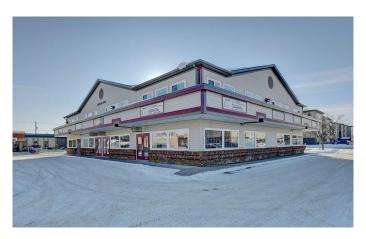

## \$224,900

0 Bedroom, 0.00 Bathroom, Commercial on 0.00 Acres

Central Business District., Grande Prairie, Alberta

Own Your Future in This Stylish Commercial Condo! Immediate possession available! Step into a bright, contemporary 2-storey corner unit in the sought-after Station 2000. This meticulously maintained space offers a flexible layout, perfect for your growing business. Featuring 5 private offices (easily expandable to 7+ workstations), fresh paint, and updated lighting, you'll find a professional and inviting atmosphere. The main level boasts a welcoming reception area, kitchenette, 2 offices and ample storage, while the upper level showcases stunning hardwood floors, expansive windows, and 3 offices including a huge versatile 13x22ft office suite with built-in desk and cabinets. Enjoy the convenience of worry-free ownership with condo fees covering all exterior maintenance, snow removal, and more. Stop paying rent and invest in your business's success today!