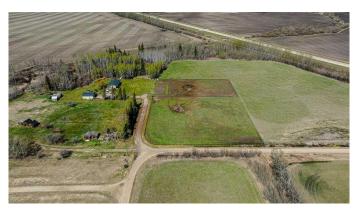

### \$90,000

0 Bedroom, 0.00 Bathroom, Land on 8.40 Acres

NONE, Rural Grande Prairie No. 1, County of, Alberta

Here is 8.4 Acres of opportunity that awaits for the next land investor. Located along HWY 43 just west of Beaverlodge. Zoned AG. Opportunity awaits for a new acreage development or develop as your see fit.