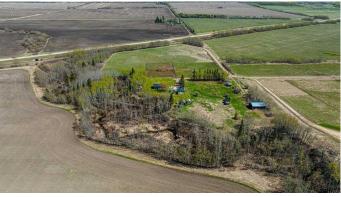

### \$90,000

0 Bedroom, 0.00 Bathroom, Land on 8.40 Acres

NONE, Rural Grande Prairie No. 1, County of, Alberta

Here is 8.4 Acres of opportunity that awaits for the next land investor. Located along HWY 43 just west of Beaverlodge. Zoned AG. Opportunity awaits for a new acreage development or develop as your see fit.