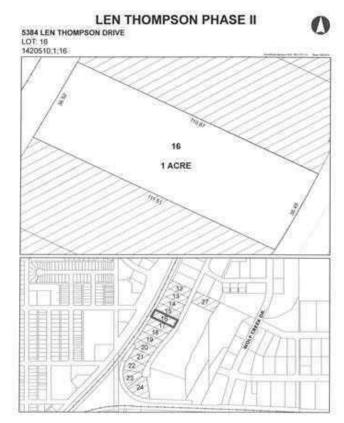

# \$225,000 - 5384 Len Thompson Drive, Lacombe

MLS® #A2195896

### \$225,000

0 Bedroom, 0.00 Bathroom, Land on 1.00 Acres

Wolf Creek Industrial Park, Lacombe, Alberta

15 Acre industrial park in the heart of Lacombe. Easy access to Highway 2, 2A and 12. Great location across from the new Public Works shop and yard site. On pavement. Great visibility from highway 2A. Zoned light industrial and there is potential for commercial / retail uses as well. Shovel ready with street lights and services to lot. Lots are 1 to 1.5 acres but could easily be amalgamated for larger parcel needs.

## **Community Information**

Address 5384 Len Thompson Drive Subdivision Wolf Creek Industrial Park

City Lacombe County Lacombe Province Alberta Postal Code T4L 2H3

### **Additional Information**

**Date Listed** February 19th, 2025

Days on Market 159 Zoning I1