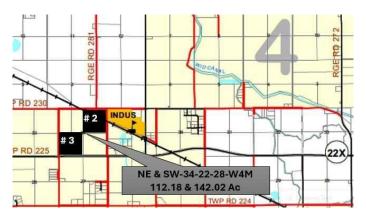

#### \$1,960,000

0 Bedroom, 0.00 Bathroom, Land on 142.02 Acres

NONE, Indus, Alberta

Multi-Parcel Court-order sale â€" Chestermere / Indus, Alberta â€" only minutes from SE Calgary: 142.02 +/- Ac of farmland. There appears to be 135 +/- Ac of CLI #1 & #2 soil. The property is located approximately 2 miles West of Indus ½ mile south on the east side of RG Rd 283. The south boundary of the property is adjacent to Hwy 22X. The property is zoned Ag General. There is a 5-Ac +/parcel that has been previously sub-divided from the NW corner of the quarter section. At the time this listing was posted, there was minimal information available. As more information becomes available, the listing will be updated accordingly. More listing details will be available on the realtor website.

## **Community Information**

Address On Range Road 283

Subdivision NONE City Indus

County Rocky View County

Province Alberta
Postal Code T1X 0H7

#### **Additional Information**

Date Listed February 19th, 2025

Days on Market 21

Zoning Ag