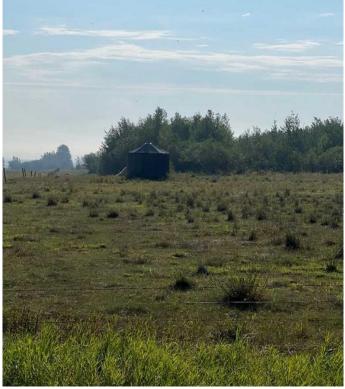

#### \$380,000

0 Bedroom, 0.00 Bathroom, Land on 158.02 Acres

NONE, Hythe, Alberta

Quarter section in the Hythe /Valhalla area on pavement, good fences and dugout. Current use is pasture, with some work it could be put into grain, hay or fescue production. There is surface lease revenue and it's on pavement. Call a Realtor® for details and information.