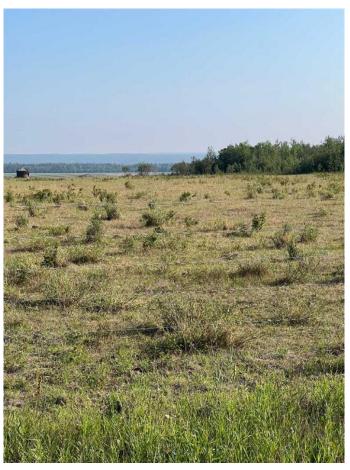

#### \$380,000

0 Bedroom, 0.00 Bathroom, Land on 158.02 Acres

NONE, Hythe, Alberta

Quarter section in the Hythe /Valhalla area on pavement, good fences and dugout. Current use is pasture, with some work it could be put into grain, hay or fescue production. There is surface lease revenue and it's on pavement. Call a Realtor® for details and information.