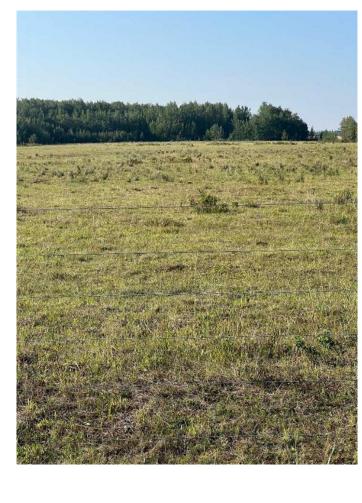

#### \$380,000

0 Bedroom, 0.00 Bathroom, Land on 158.02 Acres

NONE, Hythe, Alberta

Quarter section in the Hythe /Valhalla area on pavement, good fences and dugout. Current use is pasture, with some work it could be put into grain, hay or fescue production. There is surface lease revenue and it's on pavement. Call a Realtor® for details and information.