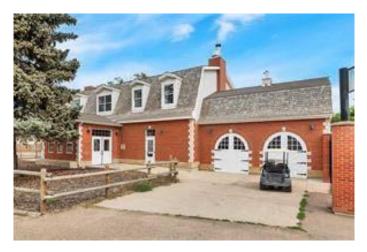

#### \$1,500

0 Bedroom, 0.00 Bathroom, Commercial on 0.00 Acres

Crestwood-Norwood, Medicine Hat, Alberta

LOOKING FOR A SPACE TO RUN YOUR BUSINESS? : A piece of history is available to lease! The Carriage House is a beautiful building overlooking the spectacular Pioneer Village. The upstairs space has been renovated with newer vinyl plank flooring and paint and shows brand new! The successful applicant will need to be approved by the Stampede as some restrictions are in place. The space is just over 1400 sq ft, with beautiful windows allowing some natural light to pour in, making for a very enjoyable working atmosphere. Parking is no issue with a great parking lot just out front, which is maintained meticulously. Make your appointment today to check out this rare and historic space for your upcoming business!