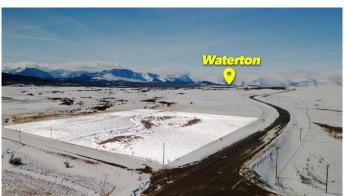

### \$225,000

0 Bedroom, 0.00 Bathroom, Land on 8.92 Acres

NONE, Cardston, Alberta

Welcome to your own slice of paradiseâ€"8.92 acres of residential land perfectly situated just outside of Mountain View, only 25 minutes from the breathtaking Waterton Lakes National Park. This property offers a rare blend of open prairie beauty and stunning mountain vistas, giving you the best of both worlds where the prairies meet the mountains. With a prime location and easy access to the highway, this lot is ideal for those who crave peaceful country living without sacrificing convenience. Whether you're envisioning a cozy retreat, a sprawling family estate, or simply a quiet spot to enjoy Alberta's natural beauty, this property offers endless possibilities. Essential utilities are ready for youâ€"gas and electricity are available on-siteâ€"making it easier to bring your dream home to life. An irrigation ditch runs through the property, offering access to water for livestock or gardening, even though formal water rights are not attached. This is your chance to create a mountain-view haven, surrounded by natural beauty and endless outdoor adventure. With Waterton Lakes National Park so close, you'II enjoy hiking, fishing, and wildlife viewing practically in your backyard. This land is more than just propertyâ€"it's the foundation for your future.