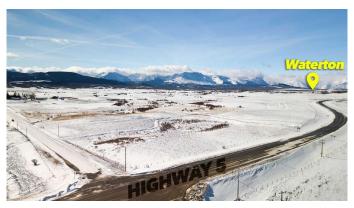

### \$225,000

0 Bedroom, 0.00 Bathroom, Land on 8.92 Acres

NONE, Cardston, Alberta

Welcome to your own slice of paradiseâ€"8.92 acres of residential land perfectly situated just outside of Mountain View, only 25 minutes from the breathtaking Waterton Lakes National Park. This property offers a rare blend of open prairie beauty and stunning mountain vistas, giving you the best of both worlds where the prairies meet the mountains. With a prime location and easy access to the highway, this lot is ideal for those who crave peaceful country living without sacrificing convenience. Whether you're envisioning a cozy retreat, a sprawling family estate, or simply a quiet spot to enjoy Alberta's natural beauty, this property offers endless possibilities. Essential utilities are ready for youâ€"gas and electricity are available on-siteâ€"making it easier to bring your dream home to life. An irrigation ditch runs through the property, offering access to water for livestock or gardening, even though formal water rights are not attached. This is your chance to create a mountain-view haven, surrounded by natural beauty and endless outdoor adventure. With Waterton Lakes National Park so close, you'II enjoy hiking, fishing, and wildlife viewing practically in your backyard. This land is more than just propertyâ€"it's the foundation for your future.

## **Community Information**

Address Next To Highway 5 Near Mountain View

Subdivision NONE

City Cardston

County Cardston County

Province Alberta

Postal Code T0K 1N0