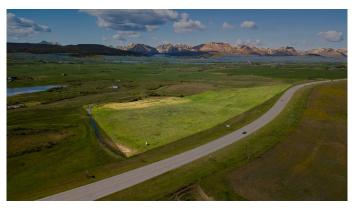

## \$239,000

0 Bedroom, 0.00 Bathroom, Land on 10.53 Acres

NONE, Cardston, Alberta

Welcome to your own slice of paradiseâ€"10.53 acres of residential land perfectly situated just outside of Mountain View, only 25 minutes from the breathtaking Waterton Lakes National Park. This property offers a rare blend of open prairie beauty and stunning mountain vistas, giving you the best of both worlds where the prairies meet the mountains. With a prime location and easy access to the highway, this lot is ideal for those who crave peaceful country living without sacrificing convenience. Whether you're envisioning a cozy retreat, a sprawling family estate, or simply a quiet spot to enjoy Alberta's natural beauty, this property offers endless possibilities. Essential utilities are ready for youâ€"gas and electricity are available on-siteâ€"making it easier to bring your dream home to life. An irrigation ditch runs through the property, offering access to water for livestock or gardening, even though formal water rights are not attached. This is your chance to create a mountain-view haven, surrounded by natural beauty and endless outdoor adventure. With Waterton Lakes National Park so close, you'II enjoy hiking, fishing, and wildlife viewing practically in your backyard. This land is more than just propertyâ€"it's the foundation for your future.