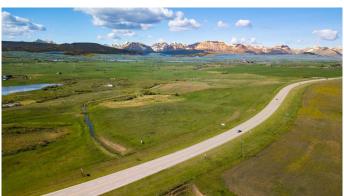

## \$239,000

0 Bedroom, 0.00 Bathroom, Land on 10.53 Acres

NONE, Cardston, Alberta

Welcome to your own slice of paradiseâ€"10.53 acres of residential land perfectly situated just outside of Mountain View, only 25 minutes from the breathtaking Waterton Lakes National Park. This property offers a rare blend of open prairie beauty and stunning mountain vistas, giving you the best of both worlds where the prairies meet the mountains. With a prime location and easy access to the highway, this lot is ideal for those who crave peaceful country living without sacrificing convenience. Whether you're envisioning a cozy retreat, a sprawling family estate, or simply a quiet spot to enjoy Alberta's natural beauty, this property offers endless possibilities. Essential utilities are ready for youâ€"gas and electricity are available on-siteâ€"making it easier to bring your dream home to life. An irrigation ditch runs through the property, offering access to water for livestock or gardening, even though formal water rights are not attached. This is your chance to create a mountain-view haven, surrounded by natural beauty and endless outdoor adventure. With Waterton Lakes National Park so close, you'II enjoy hiking, fishing, and wildlife viewing practically in your backyard. This land is more than just propertyâ€"it's the foundation for your future.