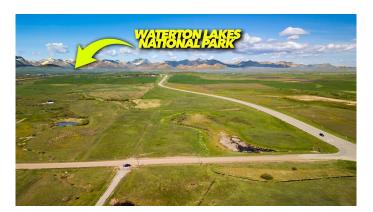

## \$239,000

0 Bedroom, 0.00 Bathroom, Land on 10.53 Acres

NONE, Cardston, Alberta

Welcome to your own slice of paradiseâ€"10.53 acres of residential land perfectly situated just outside of Mountain View, only 25 minutes from the breathtaking Waterton Lakes National Park. This property offers a rare blend of open prairie beauty and stunning mountain vistas, giving you the best of both worlds where the prairies meet the mountains. With a prime location and easy access to the highway, this lot is ideal for those who crave peaceful country living without sacrificing convenience. Whether you're envisioning a cozy retreat, a sprawling family estate, or simply a quiet spot to enjoy Alberta's natural beauty, this property offers endless possibilities. Essential utilities are ready for youâ€"gas and electricity are available on-siteâ€"making it easier to bring your dream home to life. An irrigation ditch runs through the property, offering access to water for livestock or gardening, even though formal water rights are not attached. This is your chance to create a mountain-view haven, surrounded by natural beauty and endless outdoor adventure. With Waterton Lakes National Park so close, you'II enjoy hiking, fishing, and wildlife viewing practically in your backyard. This land is more than just propertyâ€"it's the foundation for your future.