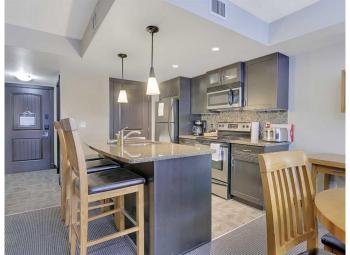

# \$613,095

1 Bedroom, 1.00 Bathroom, 720 sqft Residential on 0.00 Acres

NONE, Dead Man's Flats, Alberta

Come take a look at this 720 sqft one bedroom plus den main floor vacation condo in Copperstone Resort in Dead Mans Flats. This property is a fantastic getaway, and you can relax on your quiet patio while just being steps away from the great hot tub and barbeque area. This main floor walkout unit has an open floor plan with a kitchen that boasts granite countertop with eating bar and stainless steel appliances. The kitchen opens to the living room, dining room and the private patio. This well laid out floorplan has a large primary bedroom, full bath and den with bunk beds. Other features include stacking washer dryer in unit and electric fireplace. Do not miss the fitness room, games area and underground heated parking.

Fireplace Yes

# of Fireplaces 1

Fireplaces Electric, Living Room