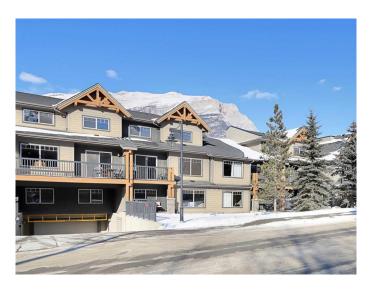

# \$613,095

1 Bedroom, 1.00 Bathroom, 720 sqft Residential on 0.00 Acres

NONE, Dead Man's Flats, Alberta

Come take a look at this 720 sqft one bedroom plus den main floor vacation condo in Copperstone Resort in Dead Mans Flats. This property is a fantastic getaway, and you can relax on your quiet patio while just being steps away from the great hot tub and barbeque area. This main floor walkout unit has an open floor plan with a kitchen that boasts granite countertop with eating bar and stainless steel appliances. The kitchen opens to the living room, dining room and the private patio. This well laid out floorplan has a large primary bedroom, full bath and den with bunk beds. Other features include stacking washer dryer in unit and electric fireplace. Do not miss the fitness room, games area and underground heated parking.

### Interior

Interior Features Breakfast Bar, Granite Counters, Open Floorplan

Appliances Dishwasher, Dryer, Electric Stove, Refrigerator, Washer, Window

Coverings

Heating Forced Air, Natural Gas

Cooling Central Air