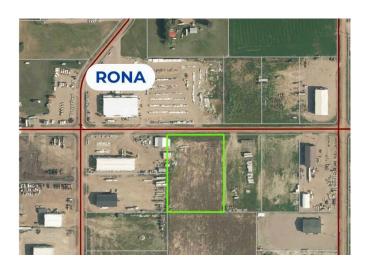

### \$395,000

0 Bedroom, 0.00 Bathroom, Land on 3.48 Acres

NONE, La Crete, Alberta

Huge 3.48 Acre commercial lot located directly south of the Rona yard in La Crete.

Competitively priced at 395K for the parcel, this lot is at a great location and comes fully serviced. Build to suit options available.