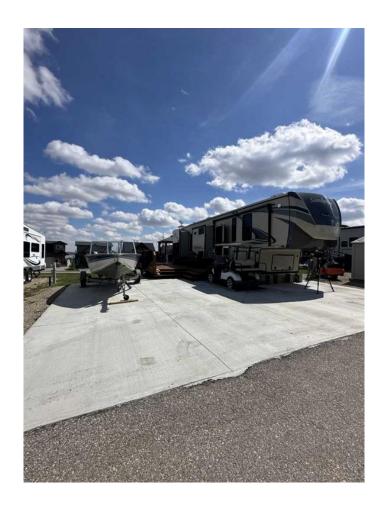

#### \$210,000

0 Bedroom, 0.00 Bathroom, Land on 0.07 Acres

Whispering Pines, Rural Red Deer County, Alberta

Welcome to this great lot at Beautiful Whispering Pines Golf & Country Club. This lot is landscaped, comes with a spectacular deck that extends along the side of the RV and around the back of it as well. The lot also comes with a shed for storage. Included with this lot is a 2021 Sandpiper 384 RV that is loaded with many bells and whistles which include an outdoor kitchen, LED lighting, Gas Fireplace, 2 bathrooms and so much more. Come and spend the Spring, Summer and Fall on the lake, swimming in the resort indoor pool or relaxing in the hot tub, dining in the club house restaurant, visiting with your great neighbors, walking throughout the beautiful resort and lake, take the kids for ice cream or to the playground!! This lot is fully serviced with its own power, water and sewer. Lot 5053 at 25054 South Pine Lake Road is 145kms from Calgary, 175kms from Edmonton and 35kms from Red Deer. An easy commute and all on pavement.