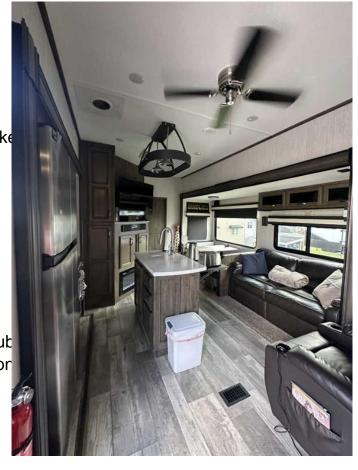

#### \$210,000

0 Bedroom, 0.00 Bathroom, Land on 0.07 Acres

Whispering Pines, Rural Red Deer County, Alberta

Welcome to this great lot at Beautiful Whispering Pines Golf & Country Club. This lot is landscaped, comes with a spectacular deck that extends along the side of the RV and around the back of it as well. The lot also comes with a shed for storage. Included with this lot is a 2021 Sandpiper 384 RV that is loaded with many bells and whistles which include an outdoor kitchen, LED lighting, Gas Fireplace, 2 bathrooms and so much more. Come and spend the Spring, Summer and Fall on the lake, swimming in the resort indoor pool or relaxing in the hot tub, dining in the club house restaurant, visiting with your great neighbors, walking throughout the beautiful resort and lake, take the kids for ice cream or to the playground!! This lot is fully serviced with its own power, water and sewer. Lot 5053 at 25054 South Pine Lake Road is 145kms from Calgary, 175kms from Edmonton and 35kms from Red Deer. An easy commute and all on pavement.