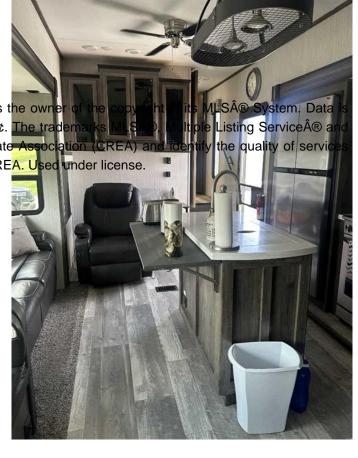

#### \$210,000

0 Bedroom, 0.00 Bathroom, Land on 0.07 Acres

Whispering Pines, Rural Red Deer County, Alberta

Welcome to this great lot at Beautiful Whispering Pines Golf & Country Club. This lot is landscaped, comes with a spectacular deck that extends along the side of the RV and around the back of it as well. The lot also comes with a shed for storage. Included with this lot is a 2021 Sandpiper 384 RV that is loaded with many bells and whistles which include an outdoor kitchen, LED lighting, Gas Fireplace, 2 bathrooms and so much more. Come and spend the Spring, Summer and Fall on the lake, swimming in the resort indoor pool or relaxing in the hot tub, dining in the club house restaurant, visiting with your great neighbors, walking throughout the beautiful resort and lake, take the kids for ice cream or to the playground!! This lot is fully serviced with its own power, water and sewer. Lot 5053 at 25054 South Pine Lake Road is 145kms from Calgary, 175kms from Edmonton and 35kms from Red Deer. An easy commute and all on pavement.