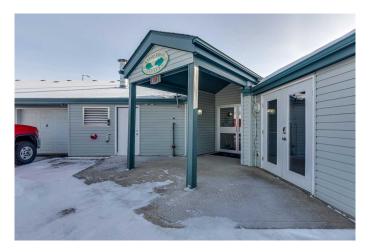

## \$185,000

1 Bedroom, 2.00 Bathroom, 911 sqft Residential on 0.00 Acres

NONE, Rimbey, Alberta

Spacious seniors condo located in Kansas Ridge Estates Rimbey! This corner unit features a bright open floor plan, large primary bedroom with en suite and second two piece bathroom with in unit laundry! The kitchen area is open featuring a kitchen island, updated dishwasher and fridge and a nice sized pantry closet. Backyard entry with a small ground level deck and a heated titled garage from common entry, accompany this unit as well. This is a well cared for condo in a great seniors complex, featuring two common area rooms for socializing, guest suite upon request and seniors hall in parking lot with outdoor aquatic centre right behind. Rimbey has many amenities available including a Hospital, Co-Op grocery store, Curling rink, shopping and restaurants and is a fantastic community to call home.