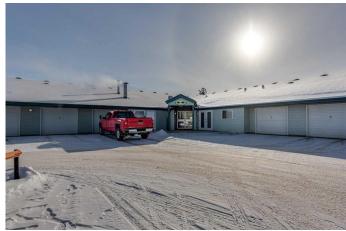

## \$185,000

1 Bedroom, 2.00 Bathroom, 911 sqft Residential on 0.00 Acres

NONE, Rimbey, Alberta

Spacious seniors condo located in Kansas Ridge Estates Rimbey! This corner unit features a bright open floor plan, large primary bedroom with en suite and second two piece bathroom with in unit laundry! The kitchen area is open featuring a kitchen island, updated dishwasher and fridge and a nice sized pantry closet. Backyard entry with a small ground level deck and a heated titled garage from common entry, accompany this unit as well. This is a well cared for condo in a great seniors complex, featuring two common area rooms for socializing, guest suite upon request and seniors hall in parking lot with outdoor aquatic centre right behind. Rimbey has many amenities available including a Hospital, Co-Op grocery store, Curling rink, shopping and restaurants and is a fantastic community to call home.