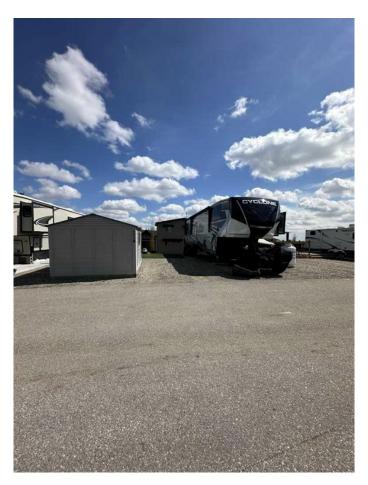

## \$92,000

0 Bedroom, 0.00 Bathroom, Land on 0.07 Acres

Whispering Pines, Rural Red Deer County, Alberta

Here is a spacious lot at Beautiful Whispering Pines Golf & Country Club. This lot is landscaped, comes with a shed for storage and has a nice area to sit and enjoy a fire. Come and spend the Spring, Summer and Fall on the lake, swimming in the resort indoor pool or relaxing in the hot tub, dining in the club house restaurant, visiting with your great neighbors, walking throughout the beautiful resort and lake, take the kids for ice cream or to the playground!! This lot is fully serviced with its own power, water and sewer. The best news is, once you realize how much you love it here, you may decide you want to add a park model home, modular or build your forever home with or without a garage on this lot! Lot 5054 at 25054 South Pine Lake Road is 145kms from Calgary, 175kms from Edmonton and 35kms from Red Deer. An easy commute and all on pavement.