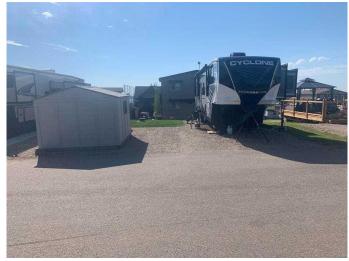

## \$92,000

0 Bedroom, 0.00 Bathroom, Land on 0.07 Acres

Whispering Pines, Rural Red Deer County, Alberta

Here is a spacious lot at Beautiful Whispering Pines Golf & Country Club. This lot is landscaped, comes with a shed for storage and has a nice area to sit and enjoy a fire. Come and spend the Spring, Summer and Fall on the lake, swimming in the resort indoor pool or relaxing in the hot tub, dining in the club house restaurant, visiting with your great neighbors, walking throughout the beautiful resort and lake, take the kids for ice cream or to the playground!! This lot is fully serviced with its own power, water and sewer. The best news is, once you realize how much you love it here, you may decide you want to add a park model home, modular or build your forever home with or without a garage on this lot! Lot 5054 at 25054 South Pine Lake Road is 145kms from Calgary, 175kms from Edmonton and 35kms from Red Deer. An easy commute and all on pavement.