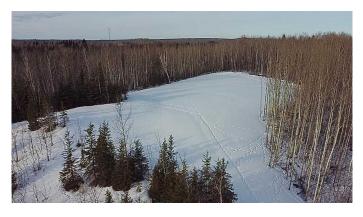

## \$89,500

0 Bedroom, 0.00 Bathroom, Land on 3.81 Acres

Century Estates\_CATH, Rural Athabasca County, Alberta

Desirable location only a few minutes south of Athabasca with 3.18 acres. Lot is heavily treed and hilly with excellent drainage. Yard site has been recently cleared and is ready for development. Zoned Country Residential with no restrictive covenants to limit your development options. Close proximity to over 1400 acres of crown land. Fibre internet, natural gas and power run along the property line.