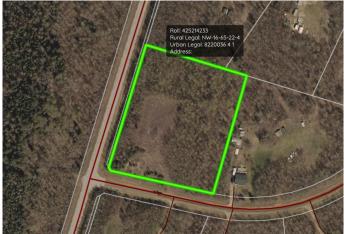

## \$89,500

0 Bedroom, 0.00 Bathroom, Land on 3.81 Acres

Century Estates\_CATH, Rural Athabasca County, Alberta

Desirable location only a few minutes south of Athabasca with 3.18 acres. Lot is heavily treed and hilly with excellent drainage. Yard site has been recently cleared and is ready for development. Zoned Country Residential with no restrictive covenants to limit your development options. Close proximity to over 1400 acres of crown land. Fibre internet, natural gas and power run along the property line.

#### **Community Information**

| Address     | 1 652051 Range Road 224 |
|-------------|-------------------------|
| Subdivision | Century Estates_CATH    |
| City        | Rural Athabasca County  |
| County      | Athabasca County        |
| Province    | Alberta                 |
| Postal Code | T9S 1P6                 |