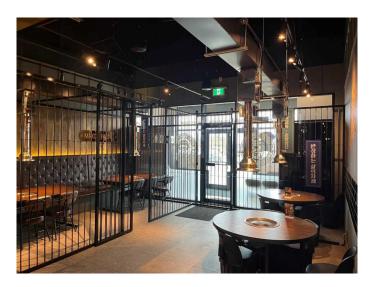

## \$2,500,000

0 Bedroom, 0.00 Bathroom, Commercial on 0.00 Acres

Ellerslie Industrial, Edmonton, Alberta

An incredible opportunity to own a fully operational Korean BBQ restaurant along with real estate in Edmonton, offering over 2600 sqft of prime space. This sale includes both the business and the commercial condo unit, offering everything needed for a seamless transition into a thriving restaurant operation. The property features newer equipment, including modern table BBQ setups and upgraded HVAC systems, ensuring an efficient, high-quality dining experience for your customers.