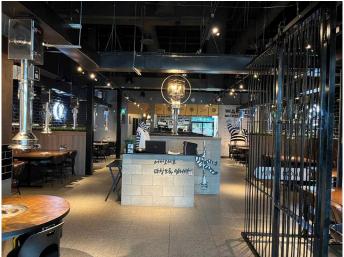

## \$2,500,000

0 Bedroom, 0.00 Bathroom, Commercial on 0.00 Acres

Ellerslie Industrial, Edmonton, Alberta

An incredible opportunity to own a fully operational Korean BBQ restaurant along with real estate in Edmonton, offering over 2600 sqft of prime space. This sale includes both the business and the commercial condo unit, offering everything needed for a seamless transition into a thriving restaurant operation. The property features newer equipment, including modern table BBQ setups and upgraded HVAC systems, ensuring an efficient, high-quality dining experience for your customers.