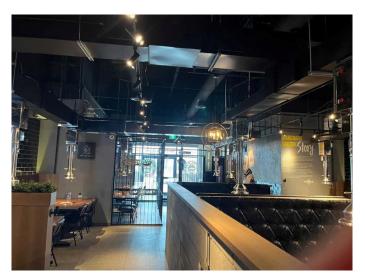

## \$2,500,000

0 Bedroom, 0.00 Bathroom, Commercial on 0.00 Acres

Ellerslie Industrial, Edmonton, Alberta

An incredible opportunity to own a fully operational Korean BBQ restaurant along with real estate in Edmonton, offering over 2600 sqft of prime space. This sale includes both the business and the commercial condo unit, offering everything needed for a seamless transition into a thriving restaurant operation. The property features newer equipment, including modern table BBQ setups and upgraded HVAC systems, ensuring an efficient, high-quality dining experience for your customers.