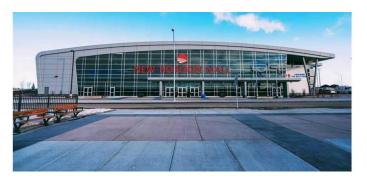

## \$155,000

0 Bedroom, 0.00 Bathroom, Commercial on 1.00 Acres

NONE, Rural Rocky View County, Alberta

Attention Investors! Great opportunity to own this 291 square feet double unit in the growing New Horizon Mall with a monthly rental income! The mall is north of Calgary and South of Airdrie and across from the busy Cross Iron Mills Mall. The mall has one of the biggest local indoor playground (Sky Castle) on the second floor that generates traffic, especially on weekends and holidays. The mall has a heated underground parking that is convenient for customers during winter time. Don't miss out on this opportunity to make passive income!