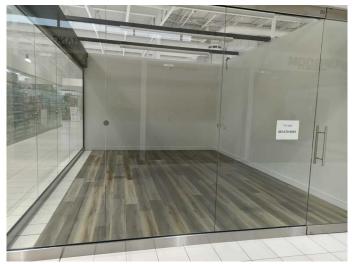

## \$155,000

0 Bedroom, 0.00 Bathroom, Commercial on 1.00 Acres

NONE, Rural Rocky View County, Alberta

Attention Investors! Great opportunity to own this 291 square feet double unit in the growing New Horizon Mall with a monthly rental income! The mall is north of Calgary and South of Airdrie and across from the busy Cross Iron Mills Mall. The mall has one of the biggest local indoor playground (Sky Castle) on the second floor that generates traffic, especially on weekends and holidays. The mall has a heated underground parking that is convenient for customers during winter time. Don't miss out on this opportunity to make passive income!