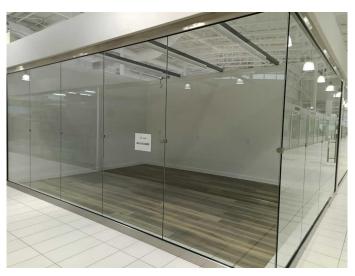

## \$155,000

0 Bedroom, 0.00 Bathroom, Commercial on 1.00 Acres

NONE, Rural Rocky View County, Alberta

Attention Investors! Great opportunity to own this 291 square feet double unit in the growing New Horizon Mall with a monthly rental income! The mall is north of Calgary and South of Airdrie and across from the busy Cross Iron Mills Mall. The mall has one of the biggest local indoor playground (Sky Castle) on the second floor that generates traffic, especially on weekends and holidays. The mall has a heated underground parking that is convenient for customers during winter time. Don't miss out on this opportunity to make passive income!