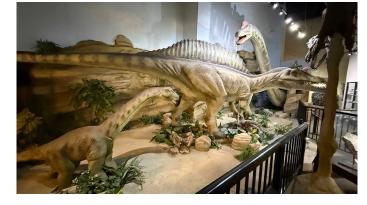

#### \$1,825,000

0 Bedroom, 0.00 Bathroom, Commercial on 1.60 Acres

NONE, Drumheller, Alberta

This is a very rare opportunity to own a one of Drumheller's unique tourist destinations! Â This Free standing retail store is approx 10,000+/- sq ft on a 1.5 acre lot and previously housed a very profitable gift store business that sold souvenirs to tourists visiting from all over the world! The remaining business assets are available to purchase separately from a separate seller. Located in Drumheller, a short 1.5 hour drive East of Calgary, on the Dinosaur Trail on the way to the world famous Tyrrell Museum.