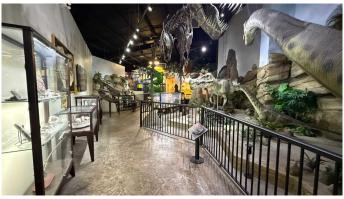

#### \$1,825,000

0 Bedroom, 0.00 Bathroom, Commercial on 1.60 Acres

NONE, Drumheller, Alberta

This is a very rare opportunity to own a one of Drumheller's unique tourist destinations! Â This Free standing retail store is approx 10,000+/- sq ft on a 1.5 acre lot and previously housed a very profitable gift store business that sold souvenirs to tourists visiting from all over the world! The remaining business assets are available to purchase separately from a separate seller. Located in Drumheller, a short 1.5 hour drive East of Calgary, on the Dinosaur Trail on the way to the world famous Tyrrell Museum.