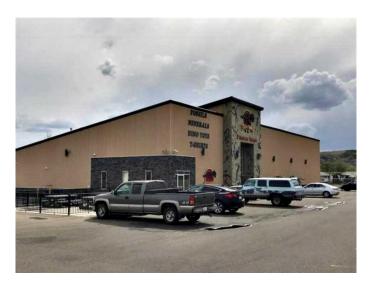

#### \$1,825,000

0 Bedroom, 0.00 Bathroom, Commercial on 1.60 Acres

NONE, Drumheller, Alberta

This is a very rare opportunity to own a one of Drumheller's unique tourist destinations! Â This Free standing retail store is approx 10,000+/- sq ft on a 1.5 acre lot and previously housed a very profitable gift store business that sold souvenirs to tourists visiting from all over the world! The remaining business assets are available to purchase separately from a separate seller. Located in Drumheller, a short 1.5 hour drive East of Calgary, on the Dinosaur Trail on the way to the world famous Tyrrell Museum.