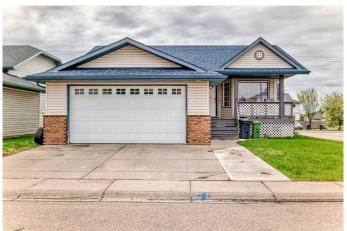

## \$600,000

5 Bedroom, 3.00 Bathroom, 1,283 sqft Residential on 0.14 Acres

Maplewood., Strathmore, Alberta

NEW ROOF, SIDING, EAVESTROUGH. AIR CONDITIONED. Great Corner Lot. Lots of Off-Street Parking. Cul-de-sac Location. Property is Expansive Not Expensive. Potential Plus. Central Air Conditioned.5 Bedrooms. 3 Bathrooms. 2 Laundry Areas Up/Dow. Fully Developed. Fenced Yard. Pet Friendly. Hot Tub. Cement Pad in Backyard. Great for Basketball. Upper Deck 20 x 9. Lower Deck 28x18. Gas hook-up for the Barbeque. Covered Porch 16X5. Enjoy the Outdoor Space. South Backyard. Great Home for 2 families. Come See.

#### **Essential Information**

MLS® # A2195166 Price \$600,000

Bedrooms 5

Bathrooms 3.00

Full Baths 3

Square Footage 1,283

Acres 0.14

Year Built 1998

#### **Exterior**

Exterior Features Private Yard

Lot Description Back Yard, Corner Lot, Cul-De-Sac, Front Yard, Landscaped, Level, Low

Maintenance Landscape

Roof Asphalt Shingle

Construction Vinyl Siding

Foundation Poured Concrete