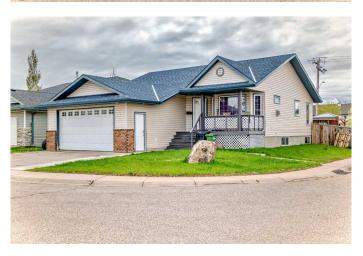

## \$600,000

5 Bedroom, 3.00 Bathroom, 1,283 sqft Residential on 0.14 Acres

Maplewood., Strathmore, Alberta

NEW ROOF, SIDING, EAVESTROUGH. AIR CONDITIONED. Great Corner Lot. Lots of Off-Street Parking. Cul-de-sac Location. Property is Expansive Not Expensive. Potential Plus. Central Air Conditioned.5 Bedrooms. 3 Bathrooms. 2 Laundry Areas Up/Dow. Fully Developed. Fenced Yard. Pet Friendly. Hot Tub. Cement Pad in Backyard. Great for Basketball. Upper Deck 20 x 9. Lower Deck 28x18. Gas hook-up for the Barbeque. Covered Porch 16X5. Enjoy the Outdoor Space. South Backyard. Great Home for 2 families. Come See.

#### **Essential Information**

MLS® # A2195166 Price \$600,000

Bedrooms 5

Bathrooms 3.00

Full Baths 3

Square Footage 1,283

Acres 0.14

Year Built 1998

#### **Exterior**

Exterior Features Private Yard

Lot Description Back Yard, Corner Lot, Cul-De-Sac, Front Yard, Landscaped, Level, Low

Maintenance Landscape

Roof Asphalt Shingle

Construction Vinyl Siding

Foundation Poured Concrete