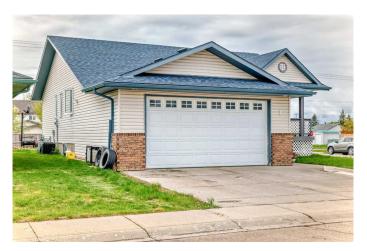

## \$600,000

5 Bedroom, 3.00 Bathroom, 1,283 sqft Residential on 0.14 Acres

Maplewood., Strathmore, Alberta

NEW ROOF, SIDING, EAVESTROUGH. AIR CONDITIONED. Great Corner Lot. Lots of Off-Street Parking. Cul-de-sac Location. Property is Expansive Not Expensive. Potential Plus. Central Air Conditioned.5 Bedrooms. 3 Bathrooms. 2 Laundry Areas Up/Dow. Fully Developed. Fenced Yard. Pet Friendly. Hot Tub. Cement Pad in Backyard. Great for Basketball. Upper Deck 20 x 9. Lower Deck 28x18. Gas hook-up for the Barbeque. Covered Porch 16X5. Enjoy the Outdoor Space. South Backyard. Great Home for 2 families. Come See.

#### **Essential Information**

MLS® # A2195166 Price \$600,000

Bedrooms 5

Bathrooms 3.00

Full Baths 3

Square Footage 1,283

Acres 0.14

Year Built 1998

#### **Exterior**

Exterior Features Private Yard

Lot Description Back Yard, Corner Lot, Cul-De-Sac, Front Yard, Landscaped, Level, Low

Maintenance Landscape

Roof Asphalt Shingle

Construction Vinyl Siding

Foundation Poured Concrete