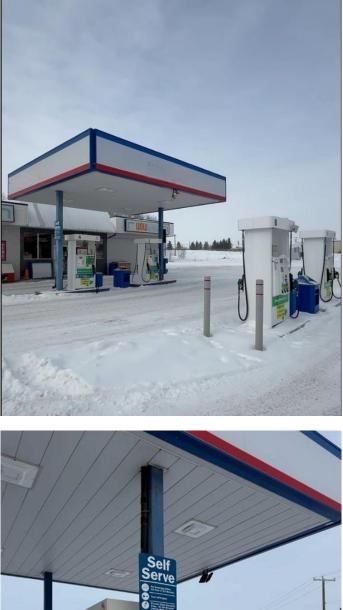

#### \$1,300,000

0 Bedroom, 0.00 Bathroom, Commercial on 0.53 Acres

Central Ponoka, Ponoka, Alberta

Profitable Gas Station & Convenience Store with Property – \$1,400,000 An exceptional opportunity to own a high-performing gas station and convenience store located along the busy Highway 2A corridor in Alberta—just 2 hours north of Calgary and 1 hour south of Edmonton. This well-established business is strategically positioned to capture both local and highway traffic, making it a reliable and consistent source of revenue.

The business generates six-figure annual income with over \$1 million in yearly sales, supported by multiple income streams including retail fuel, convenience store sales, and an established fried chicken franchiseâ€"included in the sale at no extra cost. This popular food brand adds a dependable and profitable secondary revenue source, attracting loyal customers beyond fuel traffic.

Unlike leased operations, this opportunity includes full ownership of the land, building, and business, giving you total control over your investment with no monthly lease obligations. With strong margins and solid financials, it is ideal for both hands-on operators and investors.