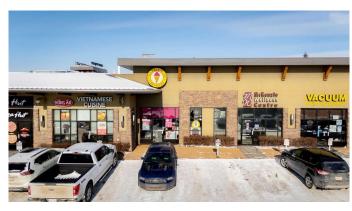

## \$188,000

0 Bedroom, 0.00 Bathroom, Commercial on 0.00 Acres

New Brighton, Calgary, Alberta

Looking to be your own boss and run a profitable business? Look no further than this marble slab franchise located in a fantastic neighborhood with desirable demographics and plenty of traffic. This turn-key operation is ready for you to step in and start making money from day one. This franchise has a proven history of success and is located in a complex with major anchor stores and tons of brand name stores, ensuring a steady stream of foot traffic. Plus, with a professionally managed operation, you can focus on running the business and serving up delicious ice cream to your satisfied customers. Don't miss out on this opportunity to own a thriving business in a prime location. Contact us today to learn more about this exciting franchise opportunity. The potential Buyer must sign confidentiality agreement before any business information is released. Please don't disturb owner or staff for any questions.

# **Community Information**

Address 226, 4600 130 Avenue Se

Subdivision New Brighton

City Calgary
County Calgary
Province Alberta

Postal Code T2Z 0C2