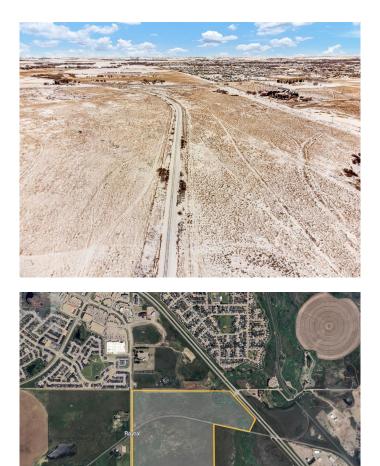

### \$1,590,000

0 Bedroom, 0.00 Bathroom, Land on 171.79 Acres

NONE, Rural Cypress County, Alberta

\*\*Prime Development Opportunity – 171.79 Acres in Medicine Hat, AB!\*\*

This \*\*171.79-acre (more or less)\*\* parcel offers an incredible opportunity for development in a highly sought-after location! Situated \*\*right on the city limits of Medicine Hat\*\*, this land is just steps away from major retailers like \*\*Walmart, Staples, and popular restaurants\*\*, ensuring excellent exposure and accessibility.

Positioned \*\*just off Black & White Trail\*\* and close to \*\*Highway 2\*\*, this property benefits from \*\*high traffic flow\*\* and easy connectivity to key routes. Whether you're considering \*\*residential, commercial, or mixed-use development\*\*, this prime location offers endless possibilities.

## **Community Information**

| Address     | On Black & White Trail |
|-------------|------------------------|
| Subdivision | NONE                   |
| City        | Rural Cypress County   |
| County      | Cypress County         |
| Province    | Alberta                |
| Postal Code | T1B 0G4                |