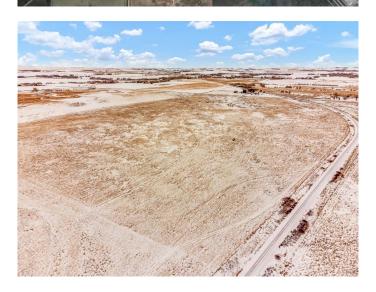

### \$1,590,000

0 Bedroom, 0.00 Bathroom, Land on 171.79 Acres

NONE, Rural Cypress County, Alberta

\*\*Prime Development Opportunity – 171.79 Acres in Medicine Hat, AB!\*\*

This \*\*171.79-acre (more or less)\*\* parcel offers an incredible opportunity for development in a highly sought-after location! Situated \*\*right on the city limits of Medicine Hat\*\*, this land is just steps away from major retailers like \*\*Walmart, Staples, and popular restaurants\*\*, ensuring excellent exposure and accessibility.

Positioned \*\*just off Black & White Trail\*\* and close to \*\*Highway 2\*\*, this property benefits from \*\*high traffic flow\*\* and easy connectivity to key routes. Whether you're considering \*\*residential, commercial, or mixed-use development\*\*, this prime location offers endless possibilities.