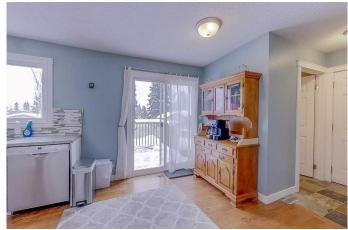

# \$334,500

3 Bedroom, 3.00 Bathroom, 1,567 sqft Residential on 0.09 Acres

Edson, Edson, Alberta

This beautifully maintained family home features numerous upgrades over the years, including, modern countertops, hardwood flooring, and fixtures throughoutâ€"such as tubs, toilets and sinks. The windows were replaced just three years ago, ensuring energy efficiency and comfort. The kitchen is equipped with stainless steel appliances. An open staircase leads to the second level, which boasts three generously sized bedrooms. The fully developed basement offers additional living space and versatility. Outside, you'll find a private, fenced yard complete with a deck, as well as a large shed for storing outdoor equipment. Conveniently located near schools, an outdoor skating rink, and a convenience store, this home is ideal for family living.

## Interior

Interior Features Ceiling Fan(s)

Appliances Dishwasher, Dryer, Microwave Hood Fan, Refrigerator, Stove(s),

Washer

Heating Forced Air

Cooling None
Has Basement Yes

Basement Finished, Full