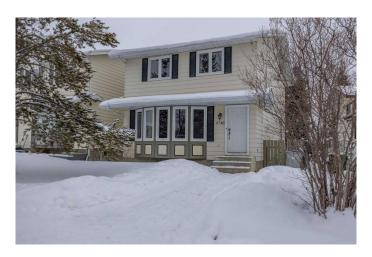

# \$334,500 - 5746 Westhaven Drive, Edson

MLS® #A2195094

# \$334,500

3 Bedroom, 3.00 Bathroom, 1,567 sqft Residential on 0.09 Acres

Edson, Edson, Alberta

This beautifully maintained family home features numerous upgrades over the years, including, modern countertops, hardwood flooring, and fixtures throughoutâ€"such as tubs, toilets and sinks. The windows were replaced just three years ago, ensuring energy efficiency and comfort. The kitchen is equipped with stainless steel appliances. An open staircase leads to the second level, which boasts three generously sized bedrooms. The fully developed basement offers additional living space and versatility. Outside, you'll find a private, fenced yard complete with a deck, as well as a large shed for storing outdoor equipment. Conveniently located near schools, an outdoor skating rink, and a convenience store, this home is ideal for family living.