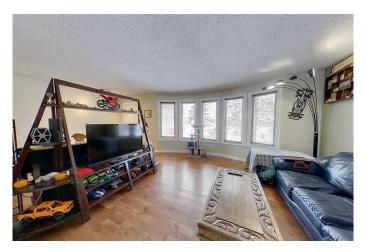

# \$334,500

3 Bedroom, 3.00 Bathroom, 1,567 sqft Residential on 0.09 Acres

Edson, Edson, Alberta

This beautifully maintained family home features numerous upgrades over the years, including, modern countertops, hardwood flooring, and fixtures throughoutâ€"such as tubs, toilets and sinks. The windows were replaced just three years ago, ensuring energy efficiency and comfort. The kitchen is equipped with stainless steel appliances. An open staircase leads to the second level, which boasts three generously sized bedrooms. The fully developed basement offers additional living space and versatility. Outside, you'll find a private, fenced yard complete with a deck, as well as a large shed for storing outdoor equipment. Conveniently located near schools, an outdoor skating rink, and a convenience store, this home is ideal for family living.

## Interior

Interior Features Ceiling Fan(s)

Appliances Dishwasher, Dryer, Microwave Hood Fan, Refrigerator, Stove(s),

Washer

Heating Forced Air

Cooling None
Has Basement Yes

Basement Finished, Full