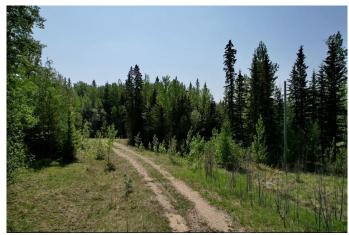

### \$120,000

0 Bedroom, 0.00 Bathroom, Land on 5.07 Acres

NONE, Rural Woodlands County, Alberta

A pretty piece of land, only a few minutes east of Whitecourt. Total of 5.07 acres of land with trees and an approach. Land is mostly level with good options to build. This subdivision backs onto Beaver Creek. Utilities in the subdivision. Start planning your dream home or weekend retreat.