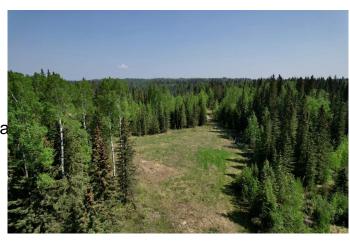

### \$120,000

0 Bedroom, 0.00 Bathroom, Land on 5.07 Acres

NONE, Rural Woodlands County, Alberta

A pretty piece of land, only a few minutes east of Whitecourt. Total of 5.07 acres of land with trees and an approach. Land is mostly level with good options to build. This subdivision backs onto Beaver Creek. Utilities in the subdivision. Start planning your dream home or weekend retreat.