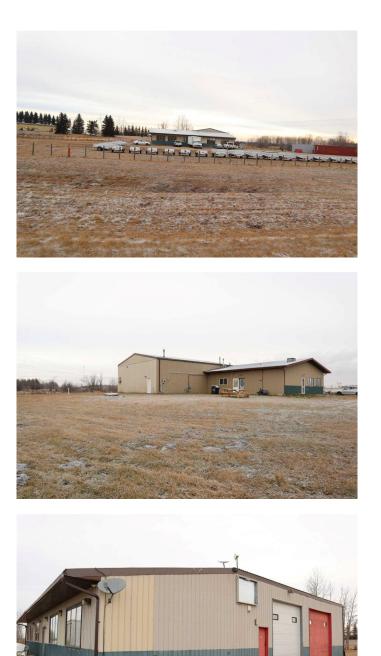

#### \$719,000

0 Bedroom, 0.00 Bathroom, Commercial on 0.00 Acres

NONE, Rural Leduc County, Alberta

Commercial Building on 12.8 acres Located very close to Genesee. Just off pavement Zoned Highway Commercial District. Within this 4443 sq/ft building is a 49'x38' shop with 2 overhead doors, Retail space, Living space with a Full Kitchen, Bedrooms, Livingroom and More! Yard site is developed to accommodate heavy trucks and machinery. Great visibility from highway for traffic passing by.

## Exterior

Construction Wood Frame