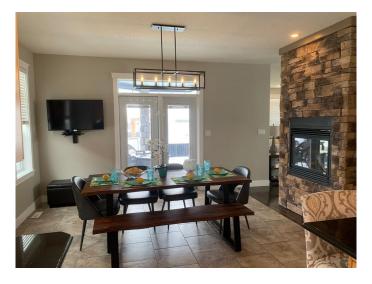

away, with two more rooms upstairs showcasing natural light and extra deep closets and more custom build ins. THE MAIN FLOOR â€" Boasts a grand staircase and a gorgeous stone two sided fireplace that gives just that right amount of separation (but still keeping an eye on the kiddos and being part of the conversation). Host your large dinners on a 6 foot + long Granite Island. Every chef will look forward to cooking on the gas stove while the kids snack and do homework. Grand dance worthy space for

more than 1 chef. Don't worry, there is still room in the spacious dining area and the massive living room with over 30 feet of double ban windows (with built in speaker systems on all levels). Convenient main floor laundry room and a large butler panty. THE BSMT – Man Cave, In-law/guest retreat, kid zone, work out area, music space. Fully Developed

Fireplaces Brick Facing, Gas, Mantle, Raised Hearth, See Remarks, Double Sided,

Masonry, See Through

Has Basement Yes

Basement Finished, Full

**Exterior** 

Exterior Features Balcony, Fire Pit, Private Yard