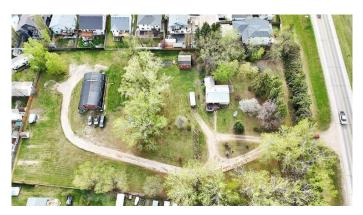

#### \$1,600,000

0 Bedroom, 0.00 Bathroom, Land on 2.46 Acres

NONE, Sylvan Lake, Alberta

Perfectly located off of Lakeshore Drive - 2.46 acres of DEVELOPMENT LAND! The purpose of the Future Designation zoning is to reserve land for future subdivision. There is currently an older home and large quonset on the property. This is an ideal location for a future residential development.

#### Exterior

Lot Description Level, See Remarks

**Additional Information** 

| Date Listed    | February 14th, 2025 |
|----------------|---------------------|
| Days on Market | 104                 |
| Zoning         | FD                  |