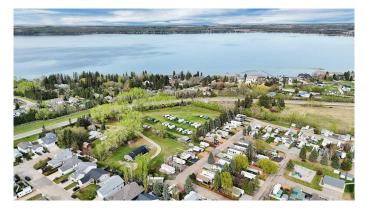

#### \$1,600,000

0 Bedroom, 0.00 Bathroom, Land on 2.46 Acres

NONE, Sylvan Lake, Alberta

Perfectly located off of Lakeshore Drive - 2.46 acres of DEVELOPMENT LAND! The purpose of the Future Designation zoning is to reserve land for future subdivision. There is currently an older home and large quonset on the property. This is an ideal location for a future residential development.

#### **Community Information**

| Address     | 5801 Lakeshore Drive |
|-------------|----------------------|
| Subdivision | NONE                 |
| City        | Sylvan Lake          |
| County      | Red Deer County      |
| Province    | Alberta              |
| Postal Code | T4S 1T9              |