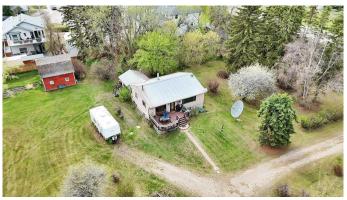

#### \$1,600,000

0 Bedroom, 0.00 Bathroom, Land on 2.46 Acres

NONE, Sylvan Lake, Alberta

Perfectly located off of Lakeshore Drive - 2.46 acres of DEVELOPMENT LAND! The purpose of the Future Designation zoning is to reserve land for future subdivision. There is currently an older home and large quonset on the property. This is an ideal location for a future residential development.