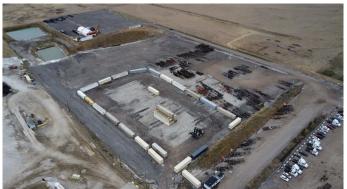

# \$1 - Norman Place, Rural Rocky View County

MLS® #A2194714

\$1

0 Bedroom, 0.00 Bathroom, Land on 4.50 Acres

NONE, Rural Rocky View County, Alberta

Located just one block south of Glenmore Trail SE, at RR 283 with convenient access to Stoney Trail, this industrial storage site offers flexibility and efficiency for a range of operations. Two contiguous parcels are available—4.5 acres and 5.0 acres—which can be leased separately or combined for a larger footprint. The site is compacted, level, and ready for use, with power and gas available at the property line. Fencing will be provided on a 5-year lease term. Positioned minutes from Foothills Industrial Park and major distribution hubs, this location ensures seamless connectivity to key transportation routes.