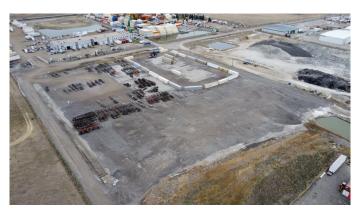

# \$1 - Norman Place, Rural Rocky View County

MLS® #A2194714

\$1

0 Bedroom, 0.00 Bathroom, Land on 4.50 Acres

NONE, Rural Rocky View County, Alberta

Located just one block south of Glenmore Trail SE, at RR 283 with convenient access to Stoney Trail, this industrial storage site offers flexibility and efficiency for a range of operations. Two contiguous parcels are available—4.5 acres and 5.0 acres—which can be leased separately or combined for a larger footprint. The site is compacted, level, and ready for use, with power and gas available at the property line. Fencing will be provided on a 5-year lease term. Positioned minutes from Foothills Industrial Park and major distribution hubs, this location ensures seamless connectivity to key transportation routes.