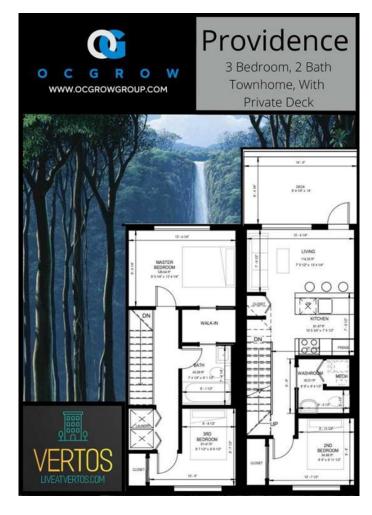

### \$504,900

3 Bedroom, 2.00 Bathroom, 882 sqft Residential on 0.00 Acres

Greystone, Cochrane, Alberta

Welcome to your new home in the new waterfront community of Greystone. The Providence is a three bedroom, two bathroom unit spread out over two levels, perfect for a growing family. The kitchen is a chef's dream, thoughtfully designed to inspire culinary creativity and casual entertaining. Quartz stone countertops, custom soft close cabinetry with sleek chrome pulls, an oversized island with extended overhangs to maximize counter space, stunning stone mosaic backsplash and high end stainless steel appliances make this a space you want to spend quality time in. The spa-like bathrooms are rich in design and detail with contemporary plumbing fixtures and undermount sink, a floating vanity mirror, raindrop shower head, quartz stone counter top with soft close drawers and stone-tiled flooring. Enjoy the spacious feeling of 9 foot ceilings with recessed pot lights and luxury wide plank flooring throughout with cozy and durable textured carpet in the bedrooms. Other features include a private rooftop deck with gorgeous park and water views, solid core wood stained doors, premium finishes and a convenient titled parking space. Vertos is partnered with Rogers to provide the fastest high speed internet in Canada for all Vertos buyers.