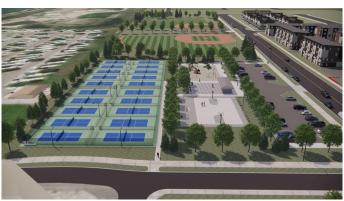

Vertos By Ocgrow is a collection of 150 exquisitely designed townhomes in the new waterfront community of Greystone in Cochrane. Boasting a brand new 10 acre park,

new man made lake, playing fields, playground and trails, Greystone will be home to some of the most attractive commercial offerings available including a Co-op, Tim Horton's, many trendy restaurants, patios, spas and shops all within walking distance from Vertos. Steps from the Spray Lakes Sports Center with facilities for aquatics, climbing, fitness, 4 NHL sized ice surfaces and more, Greystone will be the community hub for dining, shopping, activities and gatherings. Only 15 minutes to Calgary and less than an hour to the Rocky Mountains, Vertos offers the best of both worlds, a nature lover's dream with the conveniences of the city only minutes away. Cochrane is the fastest growing region in Western Canada,. Invest with the assurance of enduring value and strong future appreciation potential.. Vertos is a beautiful place to call home and a smart addition to your real estate portfolio. Reserve your unit today!