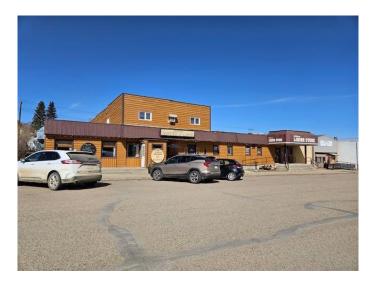

# \$749,000 - 2216 20 Street, Delburne

MLS® #A2194566

### \$749,000

0 Bedroom, 0.00 Bathroom, Commercial on 0.00 Acres

NONE, Delburne, Alberta

This sale includes the building, land, and the restaurant, liquor store, and lounge businesses, along with all associated equipment. Liquor inventory and Video Lottery Terminals (VLTs) are excluded. Discover a meticulously maintained hotel property designed for excellence, featuring six elegantly appointed guest rooms and an inviting lounge area. This exceptional establishment also includes five Video Lottery Terminals (VLTs), a leased restaurant, a well-positioned liquor store, and a private living suite. As the only lounge venue in town, this property presents a unique opportunity for growth and strong revenue potential. A rare chance to invest in a thriving hospitality business with expansion possibilities.

## **Community Information**

Address 2216 20 Street

Subdivision NONE

City Delburne

County Red Deer County

Province Alberta

Postal Code T0M 0V0