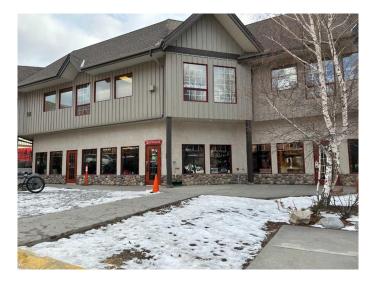

#### \$2,090,000

0 Bedroom, 0.00 Bathroom, Commercial on 0.00 Acres

Bow Valley Trail, Canmore, Alberta

Prime commercial opportunity in Canmoreâ€<sup>™</sup>s Bow Valley Trail corridor! This expansive, approximately 4,260 sq. ft. commercial condo unit offers exceptional versatility, whether you're looking for a space for your own business or a strategic investment. Currently demised into two separate unitsâ€"one, approximately 2,885 sq. ft. unit, leased until summer 2025 and the other side, approximately 1,378 sq. ft. unit, available for immediate useâ€"this property provides flexibility for an owner-user or investor. Located just off Bow Valley Trail, it benefits from high visibility without the congestion of downtown, with shared surface parking at the rear and convenient on-street parking at the front. Zoned Bow Valley Trail General (BVT-G), the space accommodates a variety of commercial uses, including retail, dining, medical, and fitness. Whether you're expanding your business or seeking a commercial asset with strong potential, this property offers prime location, flexibility, and investment value. Asking \$2,090,000 + GST