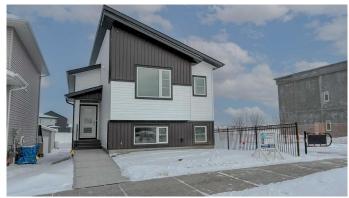

## \$499,000

3 Bedroom, 2.00 Bathroom, 1,174 sqft Residential on 0.08 Acres

Liberty Landing, Rural Red Deer County, Alberta

Rare to find this Bungalow/ Bilevel Home siding onto the Park with three bedrooms up, the lower level comes with rough in plumbing, large windows and the walk out door to grade all which allow the Lower Development bedrooms, family room, play room or many other uses with this wide open space. Located in the Family friendly Community of Liberty Landing with Parks Playgrounds and pathways all ready and minutes from major shopping such as Costco and Employment Opportunities with in walking distance.

### **Essential Information**

MLS® # A2194369 Price \$499,000

Bedrooms 3
Bathrooms 2.00
Full Baths 2

Square Footage 1,174
Acres 0.08
Year Built 2023

Type Residential
Sub-Type Detached
Style Bi-Level

Active