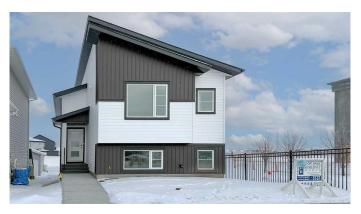

## \$499,000

3 Bedroom, 2.00 Bathroom, 1,174 sqft Residential on 0.08 Acres

Liberty Landing, Rural Red Deer County, Alberta

Rare to find this Bungalow/ Bilevel Home siding onto the Park with three bedrooms up, the lower level comes with rough in plumbing, large windows and the walk out door to grade all which allow the Lower Development bedrooms, family room, play room or many other uses with this wide open space. Located in the Family friendly Community of Liberty Landing with Parks Playgrounds and pathways all ready and minutes from major shopping such as Costco and Employment Opportunities with in walking distance.

### **Essential Information**

MLS® # A2194369 Price \$499,000

Bedrooms 3
Bathrooms 2.00
Full Baths 2

Square Footage 1,174
Acres 0.08
Year Built 2023

Type Residential
Sub-Type Detached
Style Bi-Level

Active