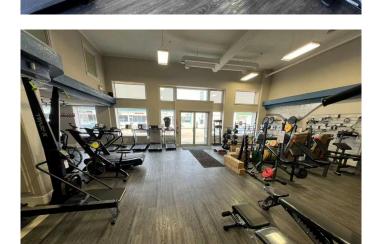

#### \$79,900

0 Bedroom, 0.00 Bathroom, Commercial on 0.00 Acres

Downtown, Lethbridge, Alberta

An incredible opportunity to acquire a well-established franchised fitness equipment wholesale business in a high-traffic location. This 5,200 sq. ft. space features a spacious showroom and warehouse, providing ample room for inventory and display. The second floor includes office space and washroom facilities, ensuring smooth daily operations. Access to inventory at below-market prices, offering excellent profit margins. Operate under a recognized chain without franchise fees, with the freedom to switch brands. Turnkey business opportunity and the current owner offers training to ensure a smooth handover. Inventory Sold Separately.