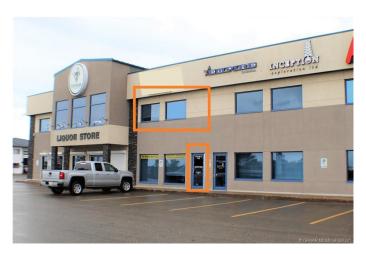

#### \$1,400

0 Bedroom, 0.00 Bathroom, Commercial on 0.00 Acres

Richmond Industrial Park, Grande Prairie, Alberta

Well-kept office space in the busy Richmond Centre just off Highway 40 on the edge of the Richmond Industrial Park, Shared with many local thriving businesses such as Vintage Wine & Spirits, A-1 Licence & Registry, Cedar Gems Tobacconist and many other well now establishments. This clean, air-conditioned office space has three good-sized offices, a large boardroom, a storage area, and a washroom. This is in a high-traffic location with excellent parking and incredible exposure. Total Rent is \$1400/month + GST and includes all utilities (The only additional fee is for monthly garbage removal and sidewalk snow removal).