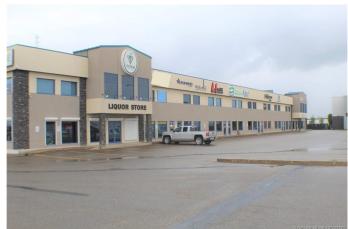

#### \$1,400

0 Bedroom, 0.00 Bathroom, Commercial on 0.00 Acres

Richmond Industrial Park, Grande Prairie, Alberta

Well-kept office space in the busy Richmond Centre just off Highway 40 on the edge of the Richmond Industrial Park, Shared with many local thriving businesses such as Vintage Wine & Spirits, A-1 Licence & Registry, Cedar Gems Tobacconist and many other well now establishments. This clean, air-conditioned office space has three good-sized offices, a large boardroom, a storage area, and a washroom. This is in a high-traffic location with excellent parking and incredible exposure. Total Rent is \$1400/month + GST and includes all utilities (The only additional fee is for monthly garbage removal and sidewalk snow removal).