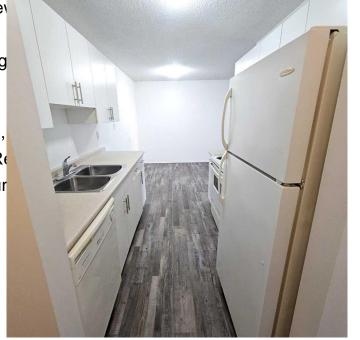

### \$69,000

2 Bedroom, 1.00 Bathroom, 773 sqft Residential on 0.00 Acres

Edson, Edson, Alberta

A fantastic investment opportunity awaits! This 2-bedroom unit is on the main floor of Mountain Vista Condos Building A on the north side of the building and is conveniently located close to the east end entrance and parking lot access door. All rooms are a good size and have either carpet or linoleum. The galley-style kitchen is equipped with full-sized appliances (fridge, stove and dishwasher) and plenty of white cabinets with new hardware. The spacious living room has sliding doors to the large patio area that is great for BBQing or enjoying the outdoors. Down the hall, there's two good-sized bedrooms, an upgraded 4-piece bathroom, and a an in-suite storage room. The unit's entrance hosts a large closet and an additional closet for a pantry or linen closet. This unit has just had a fresh coat of paint, the carpets cleaned, new light fixtures installed, and an ozone treatment was performed for a fresh space for its new occupant. The building's laundry room is conveniently located just down the hall and has upgraded machines operated by a Coinomatic card system. Building security includes interior hallway and entrance cameras and each entrance has fob controlled access for tenants and an intercom system for guests. The large parking lot provides one powered spot for each unit and there's lots of street parking for guests. Mountain Vista Condominiums are professionally managed by Realty Canada, and there is an onsite manager with an office in Building A.