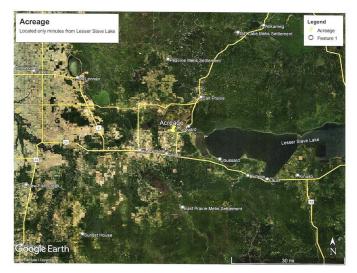

## \$89,000

0 Bedroom, 0.00 Bathroom, Land on 6.82 Acres

NONE, High Prairie, Alberta

Acreage for Sale! This beautiful piece of vacant land is located in a well established farming community with high grade road access and a short drive to Lesser Slave Lake for all your

recreation, fishing, hunting, hiking, boating needs. Featuring 6.82 acres with a small creek, 400 newly planted spruce trees and a wild cherry tree. Power line runs through the property helping to reduce the cost of development and gas and municipal water are at the property line. Great location to build your dream home and enjoy the outdoors. Call today for your viewing!

# **Community Information**

Address 752 Township

Subdivision NONE

City High Prairie

County Big Lakes County

Province Alberta

Postal Code T0G 1E0