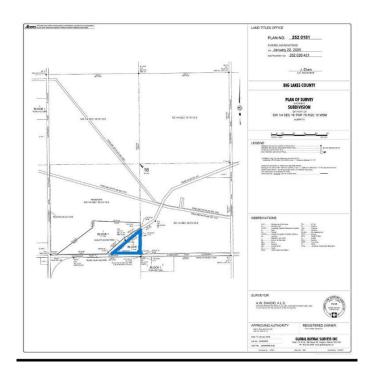

# **Community Information**

Address 752 Township

Subdivision NONE

City High Prairie

County Big Lakes County

Province Alberta

Postal Code T0G 1E0

### **Additional Information**

Date Listed February 10th, 2025

Days on Market 81

Zoning Country Residential