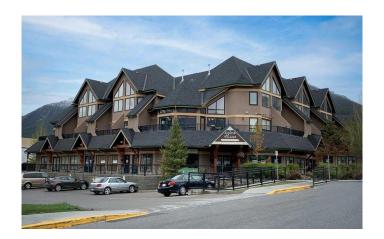

#### \$495,000

0 Bedroom, 0.00 Bathroom, Commercial on 0.00 Acres

Bow Valley Trail, Canmore, Alberta

Prime Commercial Space in Alpine Meadows â€" Centrally Located with Titled Underground Parking

This versatile 890 sq. ft. commercial unit in Alpine Meadows offers an excellent opportunity for businesses seeking a prime location in Canmore. Centrally situated just off Bow Valley Trail, this space is zoned BVT-G (Bow Valley Trail General Commercial District), allowing for a variety of permitted uses, including retail, office, professional services, medical clinics, personal service businesses, and more.

Currently vacant and move-in ready, the unit features a finished open-plan layout with laminate flooring, track lighting, and a private washroom. It also includes one titled underground parking stall and benefits from ample surface and street parking for customers and clients.

With a high-visibility location and excellent accessibility, this space is ideal for business owners looking to establish or expand their presence in Canmore. Excerpts from the Land Use Bylaw and condominium plan are available upon request.