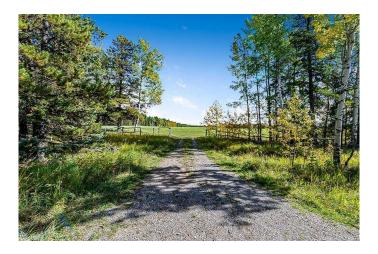

# \$2,900,000 - 336 Street W, Rural Foothills County

MLS® #A2193689

\$2,900,000

0 Bedroom, 0.00 Bathroom, Land on 160.00 Acres

NONE, Rural Foothills County, Alberta

OH CANADA and more specifically OH ALBERTA. Truly a magnificent piece of land located in between Priddis and Bragg Creek with an easy commute to Calgary. If you are looking for that perfect mix of trees and pasture, you have to make time to take a stroll through this property. You might even be lucky enough to come across the wild horses that frequent the area. Stunning Rocky Mountain views from the clearing and numerous pathways created by the wildlife that also consider this property home, are just two of the incredible features this property has to offer. Approximately 26 acres of hay land makes it easy to set up a horse facility. If you are looking to hold this property or invest in your future, please note that in 2006 there was a 7 lot subdivision that passed the first reading with the County. 5 wells have been drilled, and the environmental overview was completed. Privacy at its finest and endless opportunities are ready for you to make this your legacy. As you drive up you will appreciate the easy access and the fenced perimeter. There is a pond on the west side of the property and road allowance on both the west and north side of the quarter. The mixed forest is dominated by Aspen and Buffalo Berry, White Spruce and Lodgepole Pine throughout. There is a stream, grassy meadow and a clearing for easy driving access to the north portion of the land. Owls are flocking to Alberta and here you may find many. This is the ultimate bird watching area. With a vast mix of vegetation this property will

#### **Exterior**

Exterior Features Private Yard

Lot Description Cul-De-Sac, Many Trees, Meadow, Native Plants, Pasture, Private,

Seasonal Water, Secluded, Square Shaped Lot, Treed, Wooded