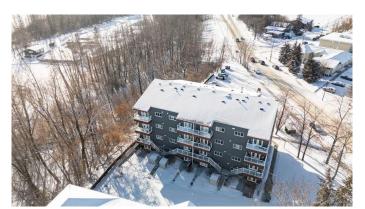

# \$117,000 - 304, 5519 Kerry Wood Drive, Red Deer

MLS® #A2193360

## \$117,000

1 Bedroom, 1.00 Bathroom, 588 sqft Residential on 0.00 Acres

Riverside Meadows, Red Deer, Alberta

This stylish one-bedroom condo boasts a sleek Euro-inspired design and is perfectly situated near bike trails, public transit, and the scenic Bower Ponds. Enjoy stunning sunrise and sunset views right from your home. The condo also features the convenience of in-suite laundry and includes assigned parking for added ease. Whether you love outdoor activities or simply appreciate beautiful surroundings, this condo offers a perfect balance of modern comfort and natural beauty. Condo Fees are all-inclusive with the exception of electricity, TV & internet.

#### **Exterior**

Exterior Features Balcony

Construction Vinyl Siding