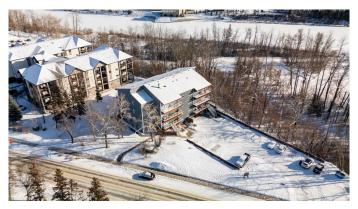

# \$117,000 - 304, 5519 Kerry Wood Drive, Red Deer

MLS® #A2193360

## \$117,000

1 Bedroom, 1.00 Bathroom, 588 sqft Residential on 0.00 Acres

Riverside Meadows, Red Deer, Alberta

This stylish one-bedroom condo boasts a sleek Euro-inspired design and is perfectly situated near bike trails, public transit, and the scenic Bower Ponds. Enjoy stunning sunrise and sunset views right from your home. The condo also features the convenience of in-suite laundry and includes assigned parking for added ease. Whether you love outdoor activities or simply appreciate beautiful surroundings, this condo offers a perfect balance of modern comfort and natural beauty. Condo Fees are all-inclusive with the exception of electricity, TV & internet.

## **Community Information**

Address 304, 5519 Kerry Wood Drive

Subdivision Riverside Meadows

City Red Deer
County Red Deer
Province Alberta
Postal Code T4N 4X3