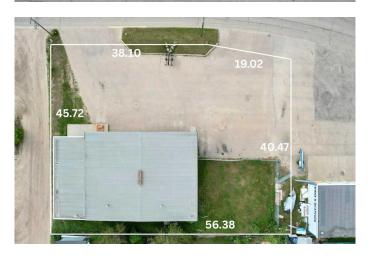

#### \$6,240

0 Bedroom, 0.00 Bathroom, Commercial on 0.00 Acres

NONE, Whitecourt, Alberta

This commercial building is currently listed for sale or lease. Located one row from highway 43 in a highly visible location, on the high Whitecourt. Original building was build in 1964 with an addition in 2000. The lot is 0.62 of an acre with a paved parking lot, a loading dock, and high ceilings. Overhead door is a 8' x 6' door. Inside the space is open and includes 4 offices, 2 washrooms, and a utility room. Zoned M1 - service industrial. Seller would consider a long-term lease with a quick possession.