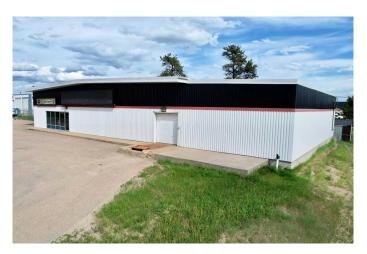

#### \$6,240

0 Bedroom, 0.00 Bathroom, Commercial on 0.00 Acres

NONE, Whitecourt, Alberta

This commercial building is currently listed for sale or lease. Located one row from highway 43 in a highly visible location, on the high Whitecourt. Original building was build in 1964 with an addition in 2000. The lot is 0.62 of an acre with a paved parking lot, a loading dock, and high ceilings. Overhead door is a 8' x 6' door. Inside the space is open and includes 4 offices, 2 washrooms, and a utility room. Zoned M1 - service industrial. Seller would consider a long-term lease with a quick possession.