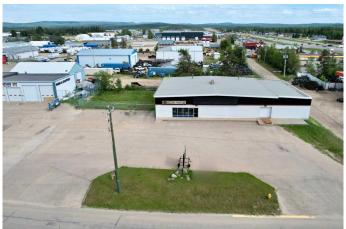

#### \$6,240

0 Bedroom, 0.00 Bathroom, Commercial on 0.00 Acres

NONE, Whitecourt, Alberta

This commercial building is currently listed for sale or lease. Located one row from highway 43 in a highly visible location, on the high Whitecourt. Original building was build in 1964 with an addition in 2000. The lot is 0.62 of an acre with a paved parking lot, a loading dock, and high ceilings. Overhead door is a 8' x 6' door. Inside the space is open and includes 4 offices, 2 washrooms, and a utility room. Zoned M1 - service industrial. Seller would consider a long-term lease with a quick possession.