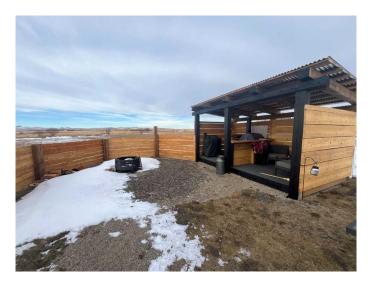

#### \$227,000

0 Bedroom, 0.00 Bathroom, Land on 13.11 Acres

NONE, Aetna, Alberta

Beautiful well-maintained acreage that is ready and waiting for you! With all the space you need to create your dream acreage, with lots of work already done for you. Let's talk about features, there is a paved road right to the property, the ability to hook-up to treated town water, the current owner has already had power brought into the property, there is irrigation on the property, a pond, an amazing camp kitchen, and more. This property will not last long!!