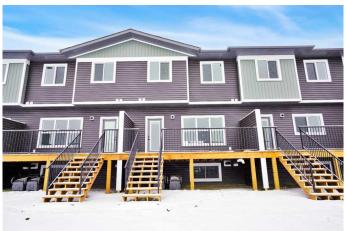

### \$399,900

3 Bedroom, 3.00 Bathroom, 1,281 sqft Residential on 0.06 Acres

Greyhawk, Sylvan Lake, Alberta

Welcome to Sylvan Lakes Newest Subdivision, GrayHawk in Sylvan Lake West, adjacent to the Sylvan Lake Golf and Country Club! Grayhawk is designed with families in mind; providing the essential pieces that you need to raise a family such as various housing choices, a future school site, future Commercial Area with local shops and services, parks & playgrounds, and of course a location only a few minutes away from the waterfront and town center with all the amenities they have to offer. This STUNNING townhouse is Built by True-Line Homes, so built to the highest Standards! 9' Ceilings on the Main, Limited Lifetime Architectural shingles, Low E Windows, Upgraded Cabinets and Flooring, Quartz Countertops, Upgraded insulation, Appliance Package, Rear Deck with Vinyl Decking, and so much more!

#### **Exterior**

Exterior Features Other

Lot Description Back Lane, Back Yard

Roof See Remarks

Construction Vinyl Siding, Wood Frame

Foundation Poured Concrete