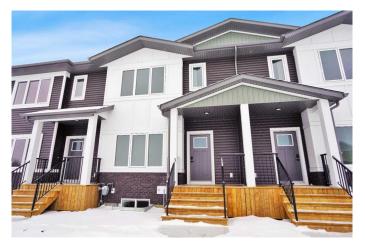

### \$399,900

3 Bedroom, 3.00 Bathroom, 1,281 sqft Residential on 0.06 Acres

Greyhawk, Sylvan Lake, Alberta

Welcome to Sylvan Lakes Newest Subdivision, GrayHawk in Sylvan Lake West, adjacent to the Sylvan Lake Golf and Country Club! Grayhawk is designed with families in mind; providing the essential pieces that you need to raise a family such as various housing choices, a future school site, future Commercial Area with local shops and services, parks & playgrounds, and of course a location only a few minutes away from the waterfront and town center with all the amenities they have to offer. This STUNNING townhouse is Built by True-Line Homes, so built to the highest Standards! 9' Ceilings on the Main, Limited Lifetime Architectural shingles, Low E Windows, Upgraded Cabinets and Flooring, Quartz Countertops, Upgraded insulation, Appliance Package, Rear Deck with Vinyl Decking, and so much more!

#### **Exterior**

Exterior Features Other

Lot Description Back Lane, Back Yard

Roof See Remarks

Construction Vinyl Siding, Wood Frame

Foundation Poured Concrete