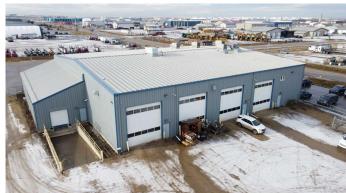

### \$4,000,000

0 Bedroom, 0.00 Bathroom, Commercial on 2.65 Acres

NONE, Clairmont, Alberta

An exceptional investment opportunity awaits just outside Grande Prairie in McRae Industrial Park, where this 21,439 sq. ft. commercial propertyâ€"featuring 4,447 sq. ft. of second-floor spaceâ€"is fully leased to AAA tenant First Onsite Restoration Ltd., a division of FirstService Corp., on a secure five-year term with no plans to relocate. Purpose-built for functionality and long-term growth, the property includes a professional reception area, spacious boardroom, dedicated lunchroom, and a flexible layout to accommodate evolving business needs. Set on a 2.65-acre lot with paved parking, ample outdoor storage, and excellent accessibility, this asset generates a strong NOI of \$310,866 annually, with escalating income over the lease term. A rare opportunity for stable, long-term returnsâ€"contact your Commercial Realtor® today for more information.