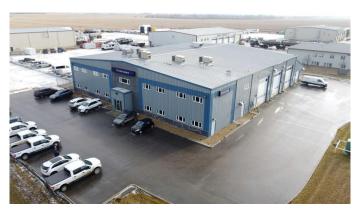

### \$4,000,000

0 Bedroom, 0.00 Bathroom, Commercial on 2.65 Acres

NONE, Clairmont, Alberta

An exceptional investment opportunity awaits just outside Grande Prairie in McRae Industrial Park, where this 21,439 sq. ft. commercial propertyâ€"featuring 4,447 sq. ft. of second-floor spaceâ€"is fully leased to AAA tenant First Onsite Restoration Ltd., a division of FirstService Corp., on a secure five-year term with no plans to relocate. Purpose-built for functionality and long-term growth, the property includes a professional reception area, spacious boardroom, dedicated lunchroom, and a flexible layout to accommodate evolving business needs. Set on a 2.65-acre lot with paved parking, ample outdoor storage, and excellent accessibility, this asset generates a strong NOI of \$310,866 annually, with escalating income over the lease term. A rare opportunity for stable, long-term returnsâ€"contact your Commercial Realtor® today for more information.