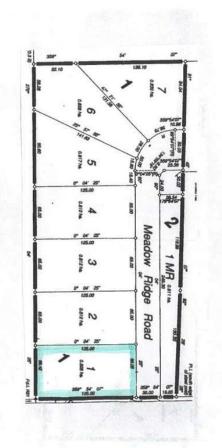

### \$59,900

0 Bedroom, 0.00 Bathroom, Land on 2.05 Acres

NONE, Rural Wainwright No. 61, M.D. of, Alberta

Welcome to Meadowlark Estates, a brand-new acreage community offering 7 spacious lots, each measuring 2 acres. Located less than 10 minutes north of Wainwright, these properties provide the perfect blend of peaceful country living with the convenience of nearby town amenities. Enjoy paved roads right to your driveway and soak in the beautiful unobstructed countryside views from your future dream home. Whether you're looking to build a family haven or a private retreat, these lots offer endless possibilitiesâ€"all at an affordable price. Don't miss your chance to secure a piece of this serene community. Build your dream home in Meadowlark Estates today!