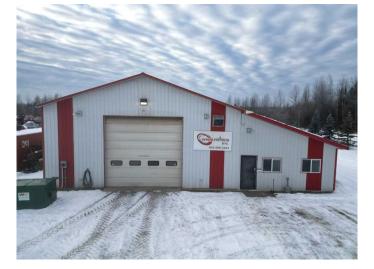

## \$749,000

0 Bedroom, 0.00 Bathroom, Commercial on 30.39 Acres

NONE, Rural Yellowhead County, Alberta

Large shop on 30.39 acres zoned Commercial District conveniently located on the Golf Course road, a stones throw from the town of Edson. The building offers 3619 sqft of space. This space includes 2239 sqft of shop space, large storage/workshop area, restroom, a reception area and an office.

Built in 1996