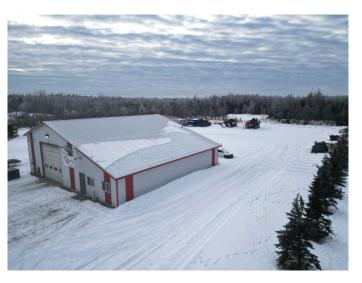

## \$749,000

0 Bedroom, 0.00 Bathroom, Commercial on 30.39 Acres

NONE, Rural Yellowhead County, Alberta

Large shop on 30.39 acres zoned Commercial District conveniently located on the Golf Course road, a stones throw from the town of Edson. The building offers 3619 sqft of space. This space includes 2239 sqft of shop space, large storage/workshop area, restroom, a reception area and an office.

Built in 1996