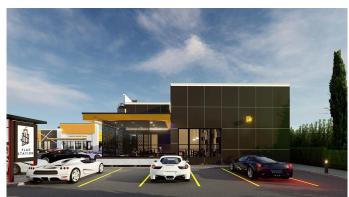

#### \$3,999,900

0 Bedroom, 0.00 Bathroom, Land on 3.16 Acres

NONE, Conrich, Alberta

Location!!!! Location!!!! Location!!! Secure your commercial land (3.16 Acres) in the master-planned development located in Conrich, Alberta. With an average median house price of over \$1.2 million dollars, you will be serving the residents of the community and catering to the daily traffic on Conrich Road. This commercial development is the closest to the CN Rail yard, Khalsa School, Prince of Peace & many other amenities.