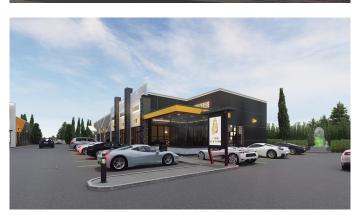

#### \$3,999,900

0 Bedroom, 0.00 Bathroom, Land on 3.16 Acres

NONE, Conrich, Alberta

Location!!!! Location!!!! Location!!! Secure your commercial land (3.16 Acres) in the master-planned development located in Conrich, Alberta. With an average median house price of over \$1.2 million dollars, you will be serving the residents of the community and catering to the daily traffic on Conrich Road. This commercial development is the closest to the CN Rail yard, Khalsa School, Prince of Peace & many other amenities.