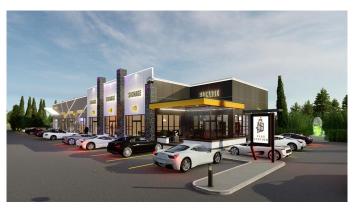

#### \$3,999,900

0 Bedroom, 0.00 Bathroom, Land on 3.16 Acres

NONE, Conrich, Alberta

Location!!!! Location!!!! Location!!! Secure your commercial land (3.16 Acres) in the master-planned development located in Conrich, Alberta. With an average median house price of over \$1.2 million dollars, you will be serving the residents of the community and catering to the daily traffic on Conrich Road. This commercial development is the closest to the CN Rail yard, Khalsa School, Prince of Peace & many other amenities.