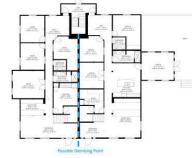

#### Main Floor | 4,177 SF

| ÷ | 2 Grand Entrances   | • | 2 Kitchens      |
|---|---------------------|---|-----------------|
|   | 2 Attractive Recep- | • | Copy/Print Room |
|   | tions               |   | 4 Washrooms     |
| • | 5 Private Offices   |   | (2 with Shower) |

- econd Floor| 3,308 SF
- 11 Private Offices
  2 Kitchenettes
- 2 Washrooms

| City        | Rural Rocky View County |
|-------------|-------------------------|
| County      | Rocky View County       |
| Province    | Alberta                 |
| Postal Code | T3Z 2A7                 |