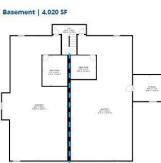

#### \$2,495,000

0 Bedroom, 0.00 Bathroom, Commercial on 0.00 Acres

Springbank, Rural Rocky View County, Alberta

Click brochure link for more details\*\* Rare commercial ownership position on the West side of Calgary. Low site coverage, providing a large site for additional development. 1,200 SF utility building provides great space for secure storage, or can maintain current tenant in place leasing for \$1,500/month. Large landscaped property with beautiful brick building construction. Mountain views. Lower level storage/bonus space. Great access to Highway 1 and the Ring Road. Approximately 1 hour to Canmore and Banff. This property is also available for lease at \$20/sqft.