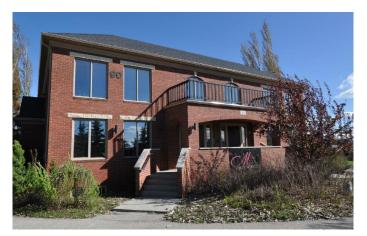

#### \$2,495,000

0 Bedroom, 0.00 Bathroom, Commercial on 0.00 Acres

Springbank, Rural Rocky View County, Alberta

Click brochure link for more details\*\* Rare commercial ownership position on the West side of Calgary. Low site coverage, providing a large site for additional development. 1,200 SF utility building provides great space for secure storage, or can maintain current tenant in place leasing for \$1,500/month. Large landscaped property with beautiful brick building construction. Mountain views. Lower level storage/bonus space. Great access to Highway 1 and the Ring Road. Approximately 1 hour to Canmore and Banff. This property is also available for lease at \$20/sqft.