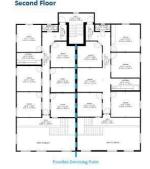

- econd Floor| 3,308 SF
- 11 Private Offices
  2 Kitchenettes
- 2 Washrooms

| City        | Rural Rocky View County |
|-------------|-------------------------|
| County      | Rocky View County       |
| Province    | Alberta                 |
| Postal Code | T3Z 2A7                 |